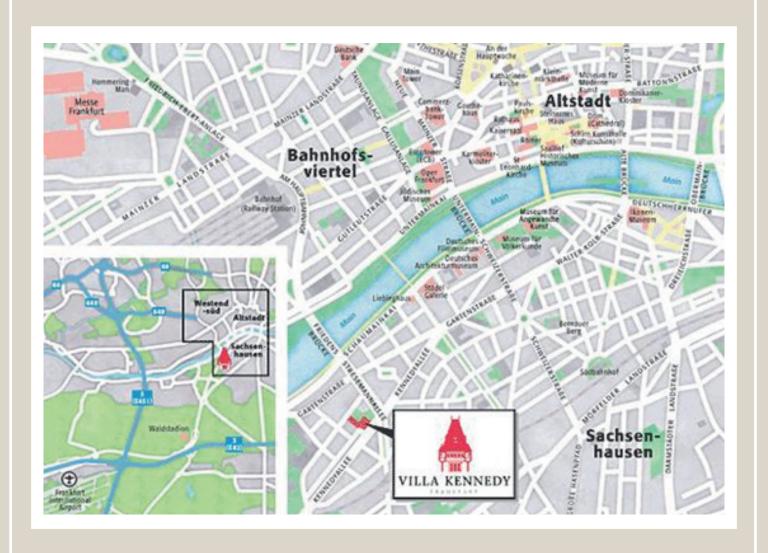

## DIRECTIONS

ROCCO FORTE HOTELS

#### By car from north and east (Hamburg, Berlin, Bremen)

Follow highway A5 direction **FRANKFURT/FLUGHAFEN**. Leave A5 onto A3 direction **FRANKFURT SÜD**. Take the FRANKFURT SÜD exit and follow federal road B44/B43 direction **Stadtzentrum**. The street turns into Kennedyallee. Drive to junction Kennedyallee/Stresemannallee and you will see Villa Kennedy on the left hand side. Turn left onto Stresemannallee and make a u-turn on the next occasion.

#### By car from south and south/east (Stuttgart, Munich)

Follow highway A5 direction **FRANKFURT/FLUGHAFEN**. Leave A5 onto A3 direction **FRANKFURT SÜD**. Take the FRANKFURT SÜD exit and follow federal road B44/B43 direction Stadtzentrum. The street turns into Kennedyallee. Drive to junction Kennedyallee/Stresemannallee and you will see Villa Kennedy on the left hand side. Turn left onto Stresemannallee and make a u-turn on the next occasion.

#### By car from West (Cologne, Düsseldorf)

Follow highway A3 direction **FRANKFURT FLUGHAFEN** until exit **FRANKFURT SÜD**. Take the FRANKFURT SÜD exit and follow federal road B44/B43 direction Stadtzentrum. The street turns into Kennedyallee. Drive to junction Kennedyallee/Stresemannallee and you will see Villa Kennedy on the left hand side. Turn left onto Stresemannallee and make a u-turn on the next occasion.

### With local transportation from Frankfurt Main train station "Hauptbahnhof"

Leave the train station through the main entrance and you will see the tram station in front of you. Purchase a "Einzelfahrt Frankfurt"-ticket from the RMV machines for adults or children. The price is €2,80 or €1,60. Take tram nr. 21 direction "Schwanheim/Rheinlandstraße" and leave at second stop "Stresemannallee/Gartenstraße". Walk down on the right hand side of the street in the direction of travel until you reach the intersection and turn right. After 50 meters you will reach Villa Kennedy. The journey should take about eight minutes (without waiting time).

# WITH LOCAL TRANSPORTATION FROM FRANKFURT INTERNATIONAL AIRPORT (FRA)

Follow the signs within the terminal to Local railway station. Purchase a "Einzelfahrt Frankfurt"-ticket (with small airplane sign) from the RMV machines for adults or children. The price is €4.65 or €2.80. Take S-Bahn train direction "Hauptbahnhof" and leave at the main train station. Exit the train station through the main entrance and you will see the tram station in front of you. Take tram nr. 21 direction "Schwanheim/Rheinlanstraße" and leave at second stop "Stresemannallee/Gartenstraße". Walk down onthe right hand side of the street in the direction of travel until you reach the intersection and turn right. After 50 meters you will reach Villa Kennedy. The journey should take about 36 minutes (without waiting time).